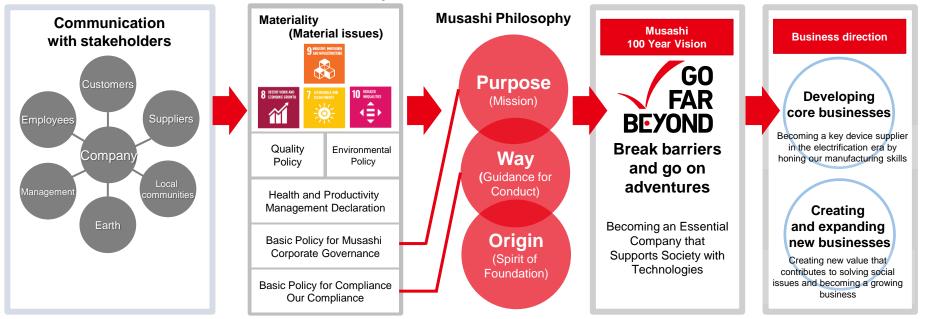

## **Musashi Sustainability**

Contributing to sustainable growth and the realization of a sustainable society through the expansion of business centered on the Musashi Philosophy The Musashi Philosophy is a common set of values shared by all employees of Musashi. It has taken root as the foundation of corporate activities and individual actions. We have established "Our Purpose" as our mission to contribute sustainable growth and the realization of a sustainable society through our business activities. We have set forth the Musashi 100-Year vision with the slogan "Go Far Beyond!". Our aim is to disrupt the existing frameworks and become an "essential company" whose existence is needed by society.

To further develop our business, we have identified key issues that we need to fulfil by ascertaining and comparing the expectations, demands, and social issues that our stakeholders have identified with "Our Vision" and "Our Purpose". We address such issues by creating new value through the development of core businesses and through the creation and expansion of new businesses. In other words, our approach to sustainability is to contribute to solving social issues through our business activities.